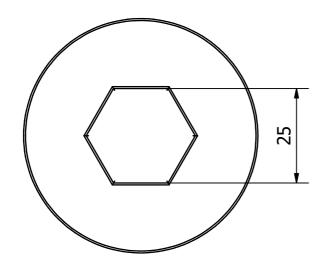

I www.robsnel.nl

Art.nr:

Projection type:

Title: DRAIN PLUG STAINLESS STEEL 1 1/2" WATER

Sheet: Revision: Format: Mat: Dwg.nr: 54.SS.590.02 **A4** 1