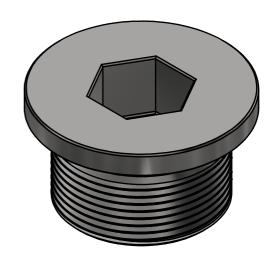

I www.robsnel.nl

Art.nr:

Projection type:

Title: DRAIN PLUG STAINLESS STEEL 1 1/2" WATER

Sheet: Revision: Format: Mat: Dwg.nr: 54.SS.590.02 **A4** 1