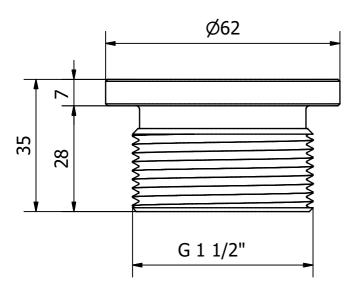

I www.robsnel.nl

Art.nr:

Projection type:

Title: DRAIN PLUG STAINLESS STEEL 1 1/2" WATER

Sheet: Revision: Format: Mat: Dwg.nr: 54.SS.590.02 **A4** 1